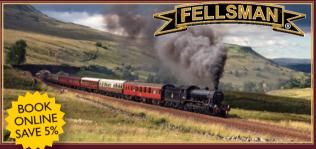

### **EVERY WEDNESDAY** 12 JUNE TO 28 AUGUST 2013

Departing from: LANCASTER, PRESTON, BLACKBURN, CLITHEROE, LONG PRESTON (NEAR SETTLE)

Enjoy a fantastic steam hauled return journey through the Yorkshire Dales and over the spectacular Settle to Carlisle Railway, including the great viaduct at Ribblehead, with time for afternoon sightseeing in historic Carlisle, or optional cruise on Ullswater.

Choose from: STANDARD, FIRST CLASS or PREMIER DINING PRICES FROM ONLY: £69

FOR A BROCHURE OR TO BOOK 0845 310 2458/2489 WWW.STATESMANRAIL.COM

For perfect days out across the north visit www.daysoutinfo.co.uk