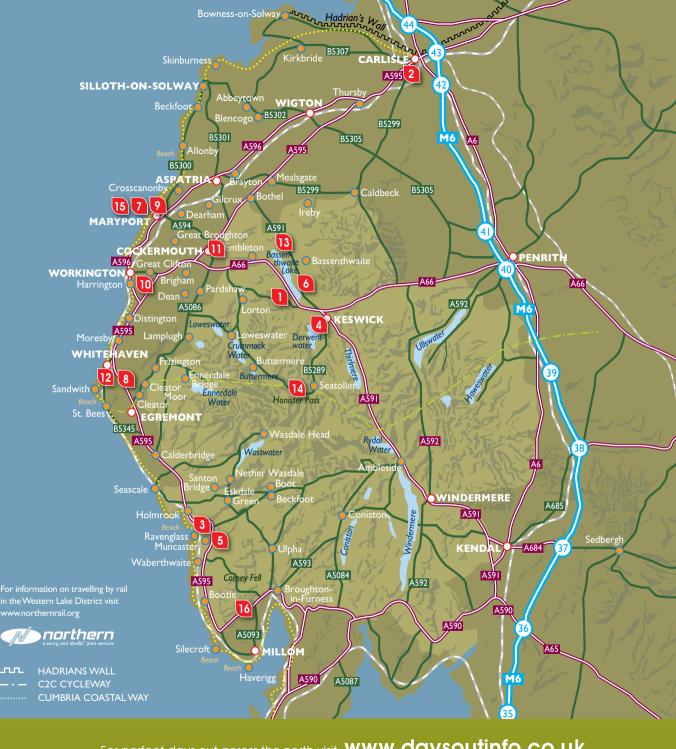

## Your perfect day out in the **Western Lake District**

The Western Lake District is brimming with natural beauty and rural charm. It's a special place, where Wordsworth lived and Wainwright walked, a place where secluded beaches and unspoilt countryside go hand in hand with a rich Roman and maritime heritage.

For more information go to: western-lakedistrict.co.uk

www.daysoutinfo.co.uk www.western-lakedistrict.co.uk