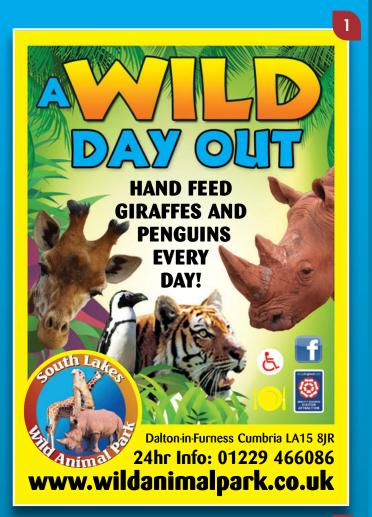

FOR A BROCHURE OR TO BOOK 0845 310 2458/2489 WWW.STATESMANRAIL.COM

This world famous museum is located in Ulverston, the town of Stan Laurel's birth.

Everything you wanted to know about the boys is here at a brand new location. The late Bill Cubin, devoted his life to collecting an amazing variety of memorabilia, including personal items, letters, photographs and furniture. large cinema shows films and documentaries