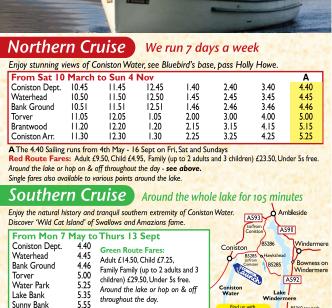

perfect

southern Lake
District

COLYS OUT

in the South Lakes

daysoutinfo.co.uk

6.15 Single fares also available to

Coniston Arr.

6.25 various points around the lake.