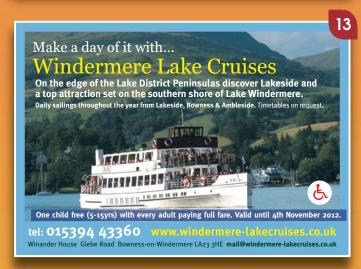

## TAKE A STEAM TRAIN ON THE **SETTLE & CARLISLE RAILWAY**

WEDNESDAY 6 JUNE, & EVERY WEDNESDAY 4 JULY TO 29 AUGUST Departing from:

LANCASTER, PRESTON, BLACKBURN, CLITHEROE, LONG PRESTON (near Settle)

Prices from only: £69. Family Tickets available Choose from: STANDARD, FIRST CLASS or PREMIER DINING **BOOK ONLINE SAVE 5%** 

Enjoy a fantastic steam hauled return journey over the spectacular Settle to Carlisle Railway, including the great viaduct at Ribblehead with time for sightseeing in Carlisle, or optional cruise on Ullswater.

FOR A BROCHURE OR TO BOOK 0845 310 2458/2489 WWW.STATESMANRAIL.COM







This world famous museum is located in Ulverston, the town of Stan Laurel's birth.

Everything you wanted to know about the boys is here at a brand new location. The late Bill Cubin, devoted his life to collecting an amazing variety of memorabilia, including personal items, letters, photographs and furniture. large cinema shows films and documentaries

On Stage at the Roxy Ulverston Cumbria LA127AH t 01229 582292 www.laurel-and-hardy-museum.co.uk













Treetop Trek - a brand new fun aerial adventure forchildren and adults. 35 exciting treetop challenges through the ancient woodland canopy, discover viewspreviously reserved for the squirrels and bats!

- Families
- Friends
- Parties - Celebrations
- Groups
- the outdoors has

treetoptrek much fun!

Open Daily, Bookings and info