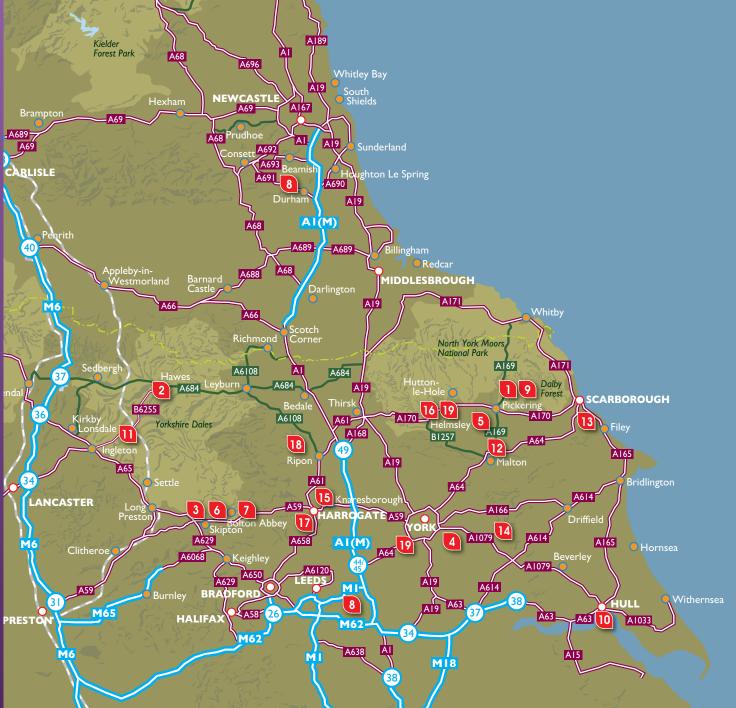

time of booking. Only valid at Dalby Forest. Participation and supervision ratios apply - please see our website.





Open daily from 21st March to 1st November 2015 For great days out & the UK's happiest holidays

For further information simply visit www.flamingoland.co.uk or call 0871 911 8000\* 'Calls cost 10p per minute from a BT landline. Charges from mobile networks and other providers may vary.





FOR CONSERVATION, NOT PROFIT

Dive in to The Deep with a visit to Hull's award-winning aquarium. Explore the depths of the oceans, tropical lagoons, icy habitats and the rivers of the world. Have a fantastic family day out with FREE repeat visits for 12 months.\*



Winner

www.thedeep.co.uk Email: info@thedeep.co.uk \* On completion of a Day Plus Pass form. See website for details





All information and prices correct at the time of printing We recommend contacting individual attractions prior to your visit Produced by Northern Print Distribution Ltd