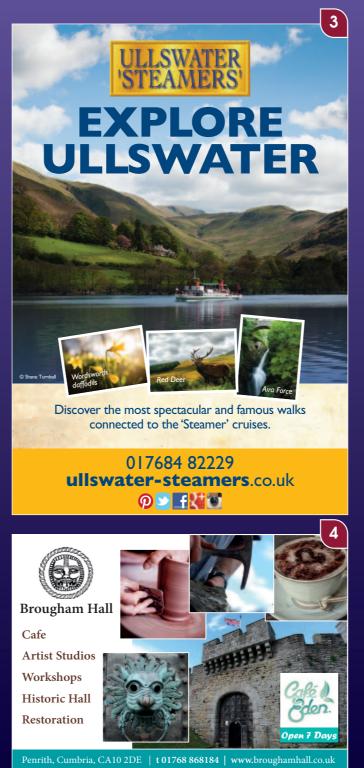

## Create your perfect day out with us

Take a stroll through ancient woodland and discover the waterfall at Aira Force, with its impressive 65ft drop. Then head for Acorn Bank and explore its herb collection or wander through the woods to the watermill.

Acorn Bank, Temple Sowerby Cumbria, CA10 1SP nationaltrust.org.uk/ acorn-bank Aira Force Watermillock, Penrith Cumbria, CA11 OJY nationaltrust.org.uk/aira-force

**National Trust** 

All information and prices correct at the time of printing
We recommend contacting individual attractions prior to your visit