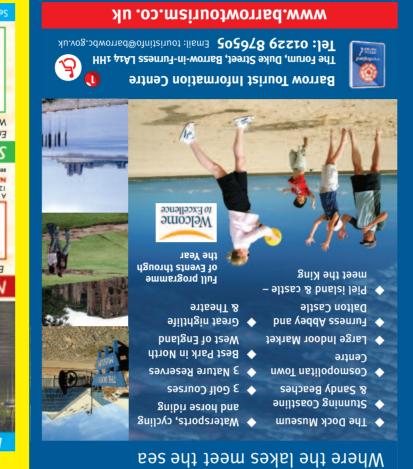

## **TOURIST INFORMATION POINT DETAILS**

Barrow TIC 01229 876505 (includes Dalton-in-Furness)

Broughton TIC 01229 716115 (reduced winter opening hours)

Coniston TIC 015394 41533

Dalton Visitor Information Point 01229 466097

Grange TIC 015395 34026 (including Cartmel)

Kendal TIC 01539 725758

Ulverston TIC 01229 587120