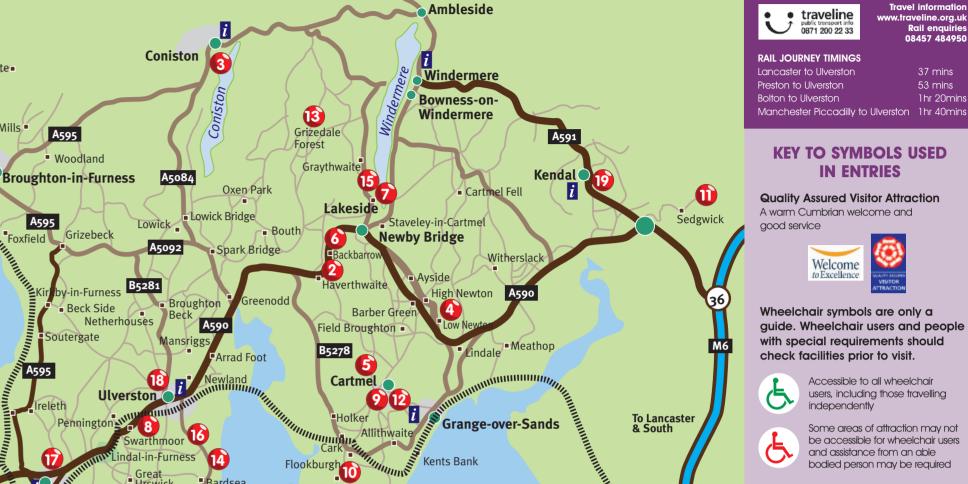

## **TOURIST INFORMATION POINT DETAILS**

Barrow TIC 01229 876505 (includes Dalton-in-Furness)

Broughton TIC 01229 716115 (reduced winter opening hours)

Coniston TIC 015394 41533

Dalton Visitor Information Point 01229 466097

Grange TIC 015395 34026 (including Cartmel)

Kendal TIC 01539 725758

Ulverston TIC 01229 587120

## MAP LOCATION KEY

(a) Café in the Forest

Swarthmoor Hall